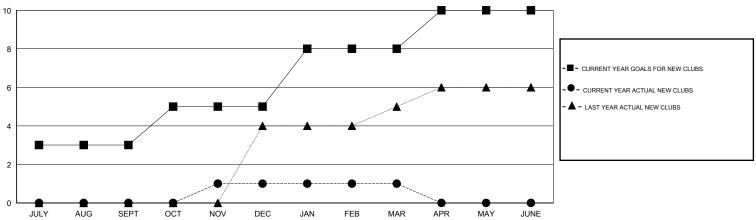

## LOCATION LEBANON

GMT CA 6-Afi

|               |                  | Clubs            |                  |                  | Members               |                    |                                     |                    |                  |
|---------------|------------------|------------------|------------------|------------------|-----------------------|--------------------|-------------------------------------|--------------------|------------------|
|               | RESUL            | TS FOR 2014-2015 |                  |                  | RESULTS FOR 2014-2015 |                    |                                     |                    |                  |
| QUARTER       | NEW CLUB<br>GOAL | NEW CLUBS        | DROPPED<br>CLUBS | NET<br>GAIN/LOSS | QUARTER               | NEW MEMBER<br>GOAL | CHARTER AND<br>NEW MEMBERS<br>ADDED | DROPPED<br>MEMBERS | NET<br>GAIN/LOSS |
| JULY/AUG/SEPT | 3                | 0                | 0                | 0                | JULY/AUG/SEPT         | 0                  | 28                                  | 38                 | -10              |
| OCT/NOV/DEC   | 2                | 1                | 4                | -3               | OCT/NOV/DEC           | 60                 | 67                                  | 187                | -120             |
| JAN/FEB/MAR   | 3                | 0                | 1                | -1               | JAN/FEB/MAR           | 134                | 70                                  | 61                 | 9                |
| APR/MAY/JUNE  | 2                | 0                | 0                | 0                | APR/MAY/JUNE          | 44                 | 0                                   | 0                  | 0                |