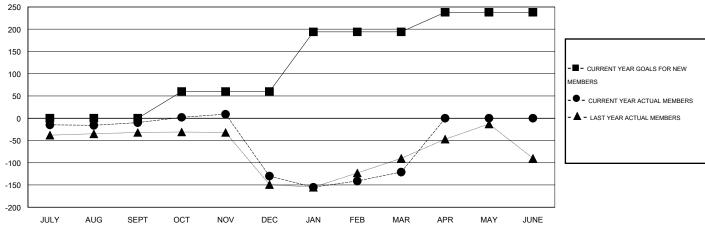

## LOCATION LEBANON

GMT CA 6-Afi

|               |                  | Clubs            |                  |                  | Members               |                    |                                     |                    |                  |
|---------------|------------------|------------------|------------------|------------------|-----------------------|--------------------|-------------------------------------|--------------------|------------------|
|               | RESUL            | TS FOR 2014-2015 |                  |                  | RESULTS FOR 2014-2015 |                    |                                     |                    |                  |
| QUARTER       | NEW CLUB<br>GOAL | NEW CLUBS        | DROPPED<br>CLUBS | NET<br>GAIN/LOSS | QUARTER               | NEW MEMBER<br>GOAL | CHARTER AND<br>NEW MEMBERS<br>ADDED | DROPPED<br>MEMBERS | NET<br>GAIN/LOSS |
| JULY/AUG/SEPT | 3                | 0                | 0                | 0                | JULY/AUG/SEPT         | 0                  | 28                                  | 38                 | -10              |
| OCT/NOV/DEC   | 2                | 1                | 4                | -3               | OCT/NOV/DEC           | 60                 | 67                                  | 187                | -120             |
| JAN/FEB/MAR   | 3                | 0                | 1                | -1               | JAN/FEB/MAR           | 134                | 70                                  | 61                 | 9                |
| APR/MAY/JUNE  | 2                | 0                | 0                | 0                | APR/MAY/JUNE          | 44                 | 0                                   | 0                  | 0                |